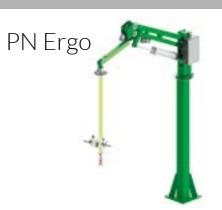

# Traditional Industrial Manipulators

**PN Series** 

PN Series are traditional industrial manipulators featuring **full pneumatic operation**.

It is suitable for handling offset and/or very heavy loads.

PN units can be supplied either column, ceiling or overhead rail mounted.