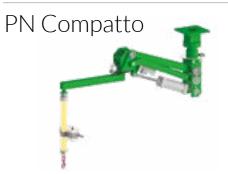

# Traditional Industrial Manipulators

**PN Series** 

PN Series are traditional industrial manipulators featuring **full pneumatic operation**.

It is suitable for handling offset and/or very heavy loads.

PN units can be supplied either column, ceiling or overhead rail mounted.