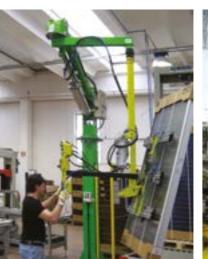

# Traditional Industrial Manipulators

**PN Series** 

PN Series are traditional industrial manipulators featuring **full pneumatic operation**.

It is suitable for handling offset and/or very heavy loads.

PN units can be supplied either column, ceiling or overhead rail mounted.

## Safe

Equipped with safety devices that maintain the grip on the load, even in the event of a total air loss. It is not possible to release the load when it is fully supported by the machine. When the control handle is released, a full set of brakes lock the machine and prevent further movement