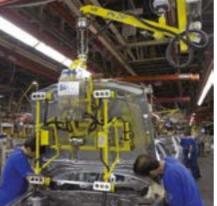

# Traditional Industrial Manipulators

**PN Series** 

PN Series are traditional industrial manipulators featuring **full pneumatic operation**.

It is suitable for handling offset and/or very heavy loads.

PN units can be supplied either column, ceiling or overhead rail mounted.