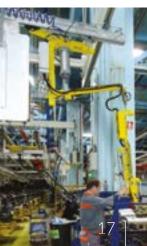

# Traditional Industrial Manipulators

**PN Series** 

PN Series are traditional industrial manipulators featuring **full pneumatic operation**.

It is suitable for handling offset and/or very heavy loads.

PN units can be supplied either column, ceiling or overhead rail mounted.