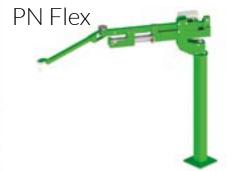

# Traditional Industrial Manipulators

**PN Series** 

PN Series are traditional industrial manipulators featuring **full pneumatic operation**.

It is suitable for handling offset and/or very heavy loads.

PN units can be supplied either column, ceiling or overhead rail mounted.