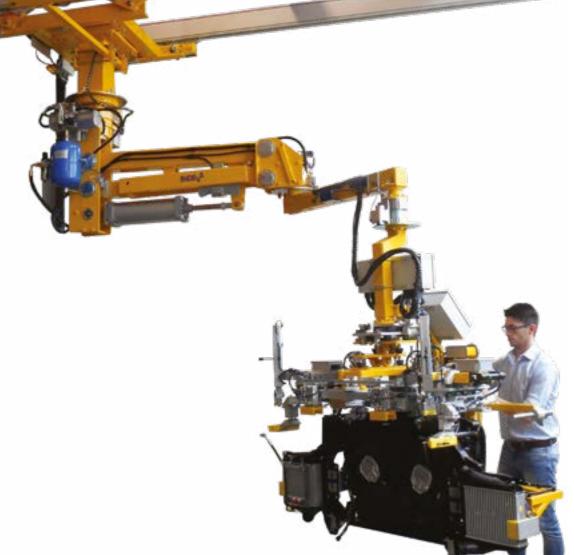

# Traditional Industrial Manipulators

**PN Series** 

PN Series are traditional industrial manipulators featuring **full pneumatic operation**.

It is suitable for handling offset and/or very heavy loads.

PN units can be supplied either column, ceiling or overhead rail mounted.

## Versatile

bar

optional: continuous
6.5