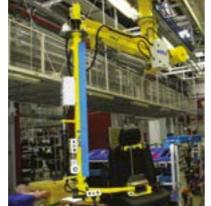

# Traditional Industrial Manipulators

**PN Series** 

PN Series are traditional industrial manipulators featuring **full pneumatic operation**.

It is suitable for handling offset and/or very heavy loads.

PN units can be supplied either column, ceiling or overhead rail mounted.